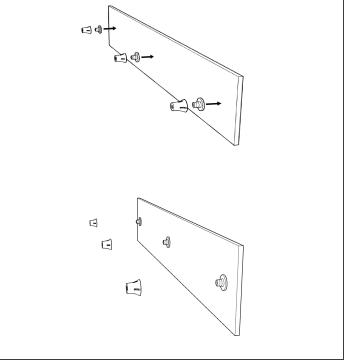

NOTE: This unit can be assembled by 1 person.

DO NOT lean on signs.

DO NOT use barrels to hold excessive weight

1. Mount barrel to mounting surface using screw and fastener provided in tool kit.

2. Peel protection paper off adhesive and apply to back of sign. Make sure they stick to back. See images below

3. Next push back of sign into the barrels with screws to lock the caps on sign into place.

4. Make sure all caps are locked in securely and cap sits flush in barrel

If you have any questions regarding our products, please visit us at www.displays2go.com or contact D2G customer service at 844-221-3388.