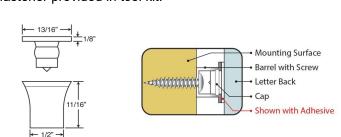

NOTE: This unit can be assembled by 1 person.

DO NOT lean on signs.

DO NOT use barrels to hold excessive weight

1. Mount barrel to mounting surface using screw and fastener provided in tool kit.

2. Peel protection paper off adhesive and apply to back of sign. Make sure they stick to back. See images below

3. Next push back of sign into the barrels with screws to lock the caps on sign into place.

4. Make sure all caps are locked in securely and cap sits flush in barrel

If you have any questions regarding our products, please visit us at www.displays2go.com or contact D2G customer service at 844-221-3388.