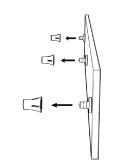

3. Next push back of sign into the barrels with screws to lock the caps on sign into place.

4. Make sure all caps are locked in securely and cap sits flush in barrel

If you have any questions regarding our products, please visit us at www.displays2go.com or contact D2G customer service at 844-221-3388.