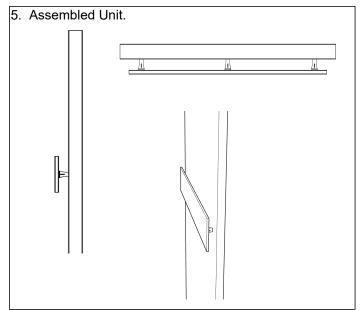

NOTE: This unit can be assembled by 1 person.

DO NOT lean on signs.

DO NOT use barrels to hold excessive weight

1. Mount barrel to mounting surface using screw and fastener provided in tool kit.

2. Peel protection paper off adhesive and apply to back of sign. Make sure they stick to back. See images below

3. Next push back of sign into the barrels with screws to lock the caps on sign into place.

4. Make sure all caps are locked in securely and cap sits flush in barrel

If you have any questions regarding our products, please visit us at www.displays2go.com or contact D2G customer service at 844-221-3388.