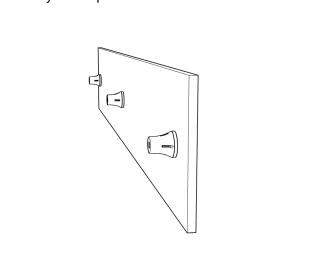

3. Next push back of sign into the barrels with screws to lock the caps on sign into place.

4. Make sure all caps are locked in securely and cap sits flush in barrel

If you have any questions regarding our products, please visit us at www.displays2go.com or contact D2G customer service at 844-221-3388.